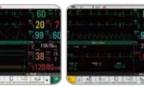

# Multiple Display Modes

Standard Display

Large Font

Vital Display

OxyCRG

Bed View