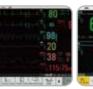

# Multiple Display Modes

Standard Display

Large Font

Vital Display

OxyCRG

Bed View