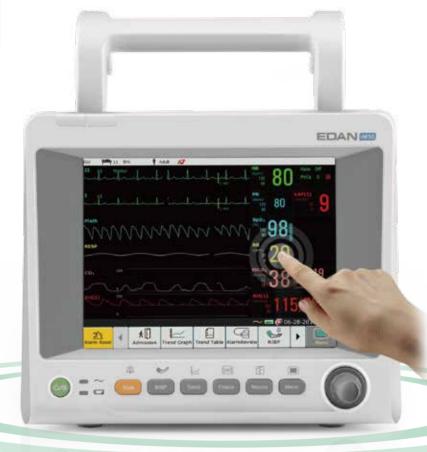

Diagnostic ECG
- Ultrasound Imaging
- In-Vitro Diagnostics

- Patient Monitoring
- Point-of-Care Testing
- Veterinary

OB/GYN

Healthcare professionals around the world depend on Edan's breakthrough medical technologies and outstanding customer support.



### Global Headquarters:

Edan Instruments, Inc. | 15 Jinhui Road, Pingshan District, Shenzhen 518122 P.R. China | +86.755.26898326 | www.edan.com | info@edan.com

U.S. and Canada inquiries:

EDAN Diagnostics, Inc. | 9918 Via Pasar, San Diego, CA 92126

+1.858.750.3066 | www.edandiagnostics.com | edan-info@edandiagnostics.com

ostics.com  $\bigvee_{\text{end}} \sum_{\text{ost}} \sum_{\text{end}} \sum_{\text{ost}} \sum_{\text{end}} \sum_{\text{ost}} \sum_{\text{ost}$ 

iM50 Patient Monitor EDAN















8.4"

Maximum 13 Waveforms



# Configurations

#### Standard Parameters

■ 3/5-lead ECG, HR, RESP, EDAN SpO<sub>2</sub>, NIBP, PR, 2-TEMP

#### **Optional Parameters**

■ 12-lead ECG, Nellcor OxiMax™ SpO,, Quick TEMP, 2-IBP(with ICP support), EDAN G2 CO,(Sidestream), Respironics CO, (Mainstream and Sidestream)

# Reliable Algorithms

- iSEAP™ ECG algorithm optimized for arrhythmia detection, pacemaker detection, and HR measurement
- SEMIP® 12-lead diagnosis algorithm with 208 kinds of analysis results
- iMAT™ SpO₂ algorithm with outstanding motion resistance and low perfusion resistance performance iCUFS™ NIBP algorithm optimized for cardiac patients, hypertensive patients, and neonatal patients

# Multiple Display Modes













Standard Display

Large Font

Vital Display

OxyCRG

Bed View

## End tidal Carbon