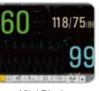

# Multiple Display Modes

Standard Display

Large Font

Vital Display

OxyCRG

Bed View