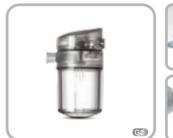

## End tidal Carbon Dioxide for Intubated/Non-Intubated Patients

# EDAN G2 CO<sub>2</sub> (Sidestream)

- Superior water trap design for accurate monitoring
- iCARB<sup>TM</sup> algorithm with intelligent CO<sub>2</sub> pseudo wave identification technology
- Multiple sampling accessories as options for adult, child and neonate patients