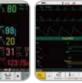

iM50 Patient Monitor EDAN

8.4"

Maximum 13 Waveforms

# Multiple Display Modes

Standard Display

Large Font

Vital Display

OxyCRG

Bed View