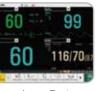

# Multiple Display Modes

Standard Display

Large Font

Vital Display

OxyCRG

Bed View