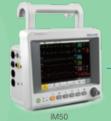

timized for cardiac patients, hypertensive patients, and neonatal patients

# Multiple Display Modes













Standard Display

Large Font

Vital Display

OxyCRG

Bed View

## End tidal Carbon Dioxide for Intubated/Non-Intubated Patients







# EDAN G2 CO<sub>2</sub> (Sidestream)

- Superior water trap design for accurate monitoring
- iCARB<sup>TM</sup> algorithm with intelligent CO<sub>2</sub> pseudo wave identification technology
- Multiple sampling accessories as options for adult, child and neonate patients

### Respironics CO<sub>2</sub> (Mainstream/Sidestream)

- Plug & play module design
- Dehumidification tube instead of water trap
- Low sampling rate of 50ml/min suitable for all types of patients



Portable Design











Shortcut Menu Thermal Recorder Ethernet Printer







































# **Built-in Non-volatile Memory:**

A single piece of patient data contains: