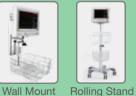

### Respironics CO<sub>2</sub> (Mainstream/Sidestream)

- Plug & play module design
- Dehumidification tube instead of water trap
- Low sampling rate of 50ml/min suitable for all types of patients

## MASIMO Anesthetic Gas/O2 (Mainstream/Sidestream)





- Unique Plug & Play module for mainstream anesthetic gas monitoring
- The no moisture sampling line design suitable for all clinical applications
- A stable low flow of 50ml/min for all types of patients

#### Standard Parameters

■ 3/5-lead ECG, HR, RESP, EDAN SpO<sub>2</sub>, EDAN NIBP, PR, 2-TEMP

## Optional Parameters

■ 12-lead ECG, 2-IBP(with ICP support), C.O., EDAN G2 CO<sub>2</sub> (Sidestream), Respironics CO<sub>2</sub> (Mainstream and Sidestream), MASIMO Anesthesia Gas/O₂, Nellcor OxiMax™ SpO₂, SunTech® NIBP

















**Built-in Non-volatile Memory:** 

A single piece of patient data contains:





200 Alarm Review

48 h