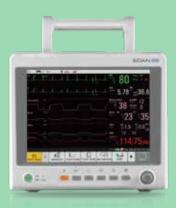

iM70 **Patient Monitor** 

+1.858.750.3066 | www.edandiagnostics.com | edan-info@edandiagnostics.com

**C**€<sub>0123</sub> ENG-PM-iM70-V1.0-20200311

iM70 Patient Monitor

Maximum 13 Waveforms

Night Mode

Pitch Tone Thermal Recorder

Shortcut Menu Ethernet Printer

# Reliable Algorithms

- iSEAP™ ECG algorithm optimized for arrhythmia detection, pacemaker detection, and HR measurement
- SEMIP® 12-lead diagnosis algorithm with 208 kinds of analysis results
- iMAT<sup>TM</sup> SpO<sub>2</sub> algorithm with outstanding motion resistance and low perfusion resistance performance
- iCUFS<sup>™</sup> NIBP algorithm optimized for cardiac patients, hypertensive patients, and neonatal patients

#### Standard Parameters

■ 3/5-lead ECG, HR, RESP, EDAN SpO<sub>2</sub>, EDAN NIBP, PR, 2-TEMP

## Optional Parameters

■ 12-lead ECG, 2-IBP(with ICP support), C.O., EDAN G2 CO<sub>2</sub> (Sidestream), Respironics CO<sub>2</sub> (Mainstream and Sidestream), MASIMO Anesthesia Gas/O₂, Nellcor OxiMax™ SpO₂, SunTech® NIBP