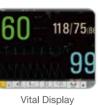

es:

EDAN Diagnostics, Inc. | 9918 Via Pasar, San Diego, CA 92126

+1.858.750.3066 | www.edandiagnostics.com | edan-info@edandiagnostics.com

**C**€<sub>0123</sub> ENG-PM-iM70-V1.0-20200311

iM70 Patient Monitor

















Maximum 13 Waveforms





Night Mode





Pitch Tone Thermal Recorder





Shortcut Menu Ethernet Printer



# Reliable Algorithms

- iSEAP™ ECG algorithm optimized for arrhythmia detection, pacemaker detection, and HR measurement
- SEMIP® 12-lead diagnosis algorithm with 208 kinds of analysis results
- iMAT<sup>TM</sup> SpO<sub>2</sub> algorithm with outstanding motion resistance and low perfusion resistance performance
- iCUFS<sup>™</sup> NIBP algorithm optimized for cardiac patients, hypertensive patients, and neonatal patients

## Multiple Display Modes













Bed View

# End tidal Carbon Dioxide for Intubated/Non-Intubated Patients



G2

# EDAN G2 CO<sub>2</sub> (Sidestream)

- Superior water trap design for accurate monitoring
- iCARB™ algorithm with intelligent CO₂ pseudo wave identification technology
- Multiple sampling accessories as options for adult, child and neonate patients

### Respironics CO<sub>2</sub> (Mainstream/Sidestream)

- Plug & play module design
- Dehumidification tube instead of water trap
- Low sampling rate of 50ml/min suitable for all types of patients

## MASIMO Anesthetic Gas/O2 (Mainstream/Sidestream)





- Unique Plug & Play module for mainstream anesthetic gas monitoring
- The no moisture sampling line design suitable for all clinical applications
- A stable low flow of 50ml/min for all types of patients