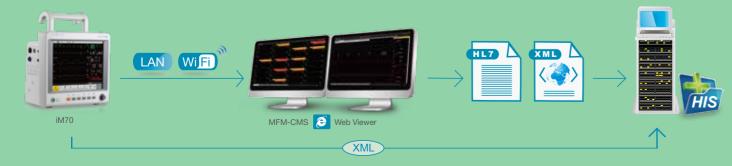

onate patients

### Respironics CO<sub>2</sub> (Mainstream/Sidestream)

- Plug & play module design
- Dehumidification tube instead of water trap
- Low sampling rate of 50ml/min suitable for all types of patients

## MASIMO Anesthetic Gas/O2 (Mainstream/Sidestream)





- Unique Plug & Play module for mainstream anesthetic gas monitoring
- The no moisture sampling line design suitable for all clinical applications
- A stable low flow of 50ml/min for all types of patients

#### Standard Parameters

■ 3/5-lead ECG, HR, RESP, EDAN SpO<sub>2</sub>, EDAN NIBP, PR, 2-TEMP

## Optional Parameters

■ 12-lead ECG, 2-IBP(with ICP support), C.O., EDAN G2 CO<sub>2</sub> (Sidestream), Respironics CO<sub>2</sub> (Mainstream and Sidestream), MASIMO Anesthesia Gas/O₂, Nellcor OxiMax™ SpO₂, SunTech® NIBP

















**Built-in Non-volatile Memory:** 

A single piece of patient data contains:





200 Alarm Review

48 h