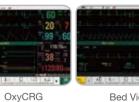

EDAN Diagnostics, Inc. | 9918 Via Pasar, San Diego, CA 92126

+1.858.750.3066 | www.edandiagnostics.com | edan-info@edandiagnostics.com

**C**€<sub>0123</sub> ENG-PM-iM70-V1.0-20200311

iM70 Patient Monitor

















Maximum 13 Waveforms





Night Mode





Pitch Tone Thermal Recorder





Shortcut Menu Ethernet Printer



# Reliable Algorithms

- iSEAP™ ECG algorithm optimized for arrhythmia detection, pacemaker detection, and HR measurement
- SEMIP® 12-lead diagnosis algorithm with 208 kinds of analysis results
- iMAT<sup>TM</sup> SpO<sub>2</sub> algorithm with outstanding motion resistance and low perfusion resistance performance
- iCUFS<sup>™</sup> NIBP algorithm optimized for cardiac patients, hypertensive patients, and neonatal patients

## Multiple Display Modes













Bed View

# End tidal Carbon Dioxide for Intubated/Non-Intubated Patients



G2

# EDAN G2 CO<sub>2</sub> (Sidestream)

- Superior water trap design for accurate monitoring
- iCARB™ algorithm with intelligent CO₂ pseudo wave identification technology
- Multiple sampling accessories as options for adult, child and neonate patients

### Respironics CO<sub>2</sub> (Mainstream/Sidestream)

- Plug & play module design
- Dehumidification tube instead of water trap
- Low sampling rate of 50ml/min suitable for all types of patients

## MASIMO Anesthetic Gas/O2 (Mainstream/Sidestream)





- Unique Plug & Play module for mainstream anesthetic gas monitoring
- The no moisture sampling line design suitable for all clinical applications
- A stable low flow of 50ml/min for all types of patients

####