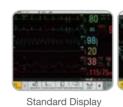

uiries:

EDAN Diagnostics, Inc. | 9918 Via Pasar, San Diego, CA 92126

+1.858.750.3066 | www.edandiagnostics.com | edan-info@edandiagnostics.com

**C**€<sub>0123</sub> ENG-PM-iM70-V1.0-20200311

iM70 Patient Monitor

















Maximum 13 Waveforms





Night Mode





Pitch Tone Thermal Recorder





Shortcut Menu Ethernet Printer



# Reliable Algorithms

- iSEAP™ ECG algorithm optimized for arrhythmia detection, pacemaker detection, and HR measurement
- SEMIP® 12-lead diagnosis algorithm with 208 kinds of analysis results
- iMAT<sup>TM</sup> SpO<sub>2</sub> algorithm with outstanding motion resistance and low perfusion resistance performance
- iCUFS<sup>™</sup> NIBP algorithm optimized for cardiac patients, hypertensive patients, and neonatal patients

## Multiple Display Modes













Bed View

# End tidal Carbon Dioxide for Intubated/Non-Intubated Patients



G2

# EDAN G2 CO<sub>2</sub> (Sidestream)

- Superior water trap design for accurate monitoring
- iCARB™ algorithm with intelligent CO₂ pseudo wave identification technology
- Multiple sampling accessories as options for adult, child and neonate patients

### Respironics CO<sub>2</sub> (Mainstream/Sidestream)

- Plug & play module design
- Dehumidification tube instead of water trap
- Low sampling rate of 50ml/min suitable for all types of patients

## MASIMO Anesthetic Gas/O2 (Mainstream/Sidestream)





- Unique Plug & Play module for mainstream anesthetic gas monitoring
- The no moisture sampling line design suitable for all clinical applications
- A stable low flow of 50ml/min for all types of patien