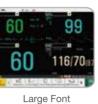

ries:

EDAN Diagnostics, Inc. | 9918 Via Pasar, San Diego, CA 92126

+1.858.750.3066 | www.edandiagnostics.com | edan-info@edandiagnostics.com

**C**€<sub>0123</sub> ENG-PM-iM70-V1.0-20200311

iM70 Patient Monitor

















Maximum 13 Waveforms





Night Mode





Pitch Tone Thermal Recorder





Shortcut Menu Ethernet Printer



# Reliable Algorithms

- iSEAP™ ECG algorithm optimized for arrhythmia detection, pacemaker detection, and HR measurement
- SEMIP® 12-lead diagnosis algorithm with 208 kinds of analysis results
- iMAT<sup>TM</sup> SpO<sub>2</sub> algorithm with outstanding motion resistance and low perfusion resistance performance
- iCUFS<sup>™</sup> NIBP algorithm optimized for cardiac patients, hypertensive patients, and neonatal patients

## Multiple Display Modes













Bed View

# End tidal Carbon Dioxide for Intubated/Non-Intubated Patients



G2

# EDAN G2 CO<sub>2</sub> (Sidestream)

- Superior water trap design for accurate monitoring
- iCARB™ algorithm with intelligent CO₂ pseudo wave identification technology
- Multiple sampling accessories as options for adult, child and neonate patients

### Respironics CO<sub>2</sub> (Mainstream/Sidestream)

- Plug & play module design
- Dehumidification tube instead of water trap
- Low sampling rate of 50ml/min suitable for all types of patients

## MASIMO Anesthetic Gas/O2 (Mainstream/Sidestream)





- Unique Plug & Play module for mainstream anesthetic gas monitoring
- The no moisture sampling line design suitable for all clinical applications
- A stable low flow of 50ml/min for all types of patients