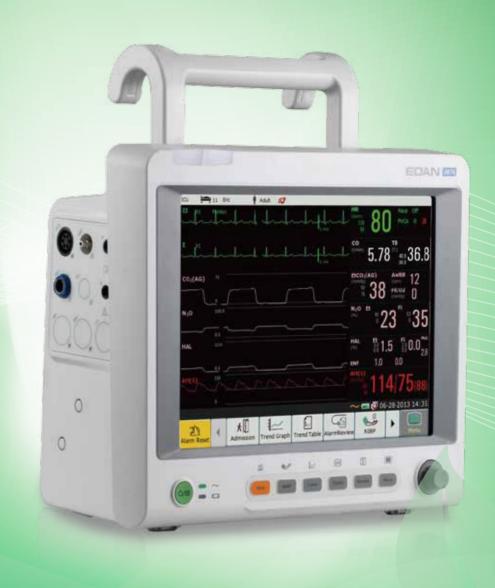

iM70 **Patient Monitor** 

+1.858.750.3066 | www.edandiagnostics.com | edan-info@edandiagnostics.com

**C**€<sub>0123</sub> ENG-PM-iM70-V1.0-20200311

iM70 Patient Monitor

Maximum 13 Waveforms

Night Mode

Pitch Tone Thermal Recorder

Shortcut Menu Ethernet Printer

# Reliable Algorithms

- iSEAP™ ECG algorithm optimized for arrhythmia detection, pacemaker detection, and HR measurement
- SEMIP® 12-lead diagnosis algorithm with 208 kinds of analysis results
- iMAT<sup>TM</sup> SpO<sub>2</sub> algorithm with outstanding motion resistance and low perfusion resistance performance
- iCUFS<sup>™</sup> NIBP algorithm optimized for cardiac patients, hypertensive patients, and neonatal patients

#### Standard Parameters

■ 3/5-lead ECG, HR, RESP, EDAN SpO<sub>2</sub>, EDAN NIBP, PR, 2-TEMP

## Optional Parameters

■ 12-lead ECG, 2-IBP(with ICP support), C.O., EDAN G2 CO<sub>2</sub> (Sidestream), Respironics CO<sub>2</sub> (Mainstream and Sidestream), MASIMO Anesthesia Gas/O₂, Nellcor OxiMax™ SpO₂, SunTech® NIBP