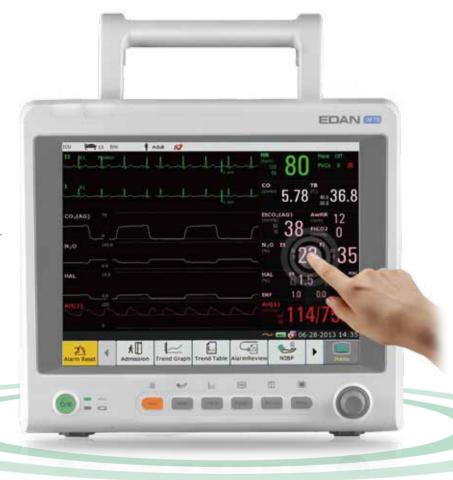

iM70 **Patient Monitor** 

+1.858.750.3066 | www.edandiagnostics.com | edan-info@edandiagnostics.com

**C**€<sub>0123</sub> ENG-PM-iM70-V1.0-20200311

iM70 Patient Monitor

Maximum 13 Waveforms

Night Mode

Pitch Tone Thermal Recorder

Shortcut Menu Ethernet Printer

# Reliable Algorithms

- iSEAP™ ECG algorithm optimized for arrhythmia detection, pacemaker detection, and HR measurement
- SEMIP® 12-lead diagnosis algorithm with 208 kinds of analysis results
- iMAT<sup>TM</sup> SpO<sub>2</sub> algorithm with outstanding motion resistance and low perfusion resistance performance
- iCUFS<sup>™</sup> NIBP algorithm optimized for cardiac patients, hypertensive patients, and neonatal patients

#### Standard Parameters

■ 3/5-lead ECG, HR, RESP, EDAN SpO<sub>2</sub>, EDAN NIBP, PR, 2-TEMP

## Optional Parameters

■ 12-lead ECG, 2-IBP(with ICP support), C.O., EDAN G2 CO<sub>2</sub> (Sidestream), Respironics CO<sub>2</sub> (Mainstream and Sidestream), MASIMO Anesthesia Gas/O₂, Nellcor OxiMax™ SpO₂, SunTech® NIBP