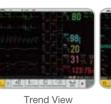

:

EDAN Diagnostics, Inc. | 9918 Via Pasar, San Diego, CA 92126

+1.858.750.3066 | www.edandiagnostics.com | edan-info@edandiagnostics.com

**C**€<sub>0123</sub> ENG-PM-iM70-V1.0-20200311

iM70 Patient Monitor

















Maximum 13 Waveforms





Night Mode





Pitch Tone Thermal Recorder





Shortcut Menu Ethernet Printer



# Reliable Algorithms

- iSEAP™ ECG algorithm optimized for arrhythmia detection, pacemaker detection, and HR measurement
- SEMIP® 12-lead diagnosis algorithm with 208 kinds of analysis results
- iMAT<sup>TM</sup> SpO<sub>2</sub> algorithm with outstanding motion resistance and low perfusion resistance performance
- iCUFS<sup>™</sup> NIBP algorithm optimized for cardiac patients, hypertensive patients, and neonatal patients

## Multiple Display Modes













Bed View

# End tidal Carbon Dioxide for Intubated/Non-Intubated Patients



G2

# EDAN G2 CO<sub>2</sub> (Sidestream)

- Superior water trap design for accurate monitoring
- iCARB™ algorithm with intelligent CO₂ pseudo wave identification technology
- Multiple sampling accessories as options for adult, child and neonate patients

### Respironics CO<sub>2</sub> (Mainstream/Sidestream)

- Plug & play module design
- Dehumidification tube instead of water trap
- Low sampling rate of 50ml/min suitable for all types of patients

## MASIMO Anesthetic Gas/O2 (Mainstream/Sidestream)





- Unique Plug & Play module for mainstream anesthetic gas monitoring
- The no moisture sampling line design suitable for all clinical applications
- A stable low flow of 50ml/min for all types of patients

##