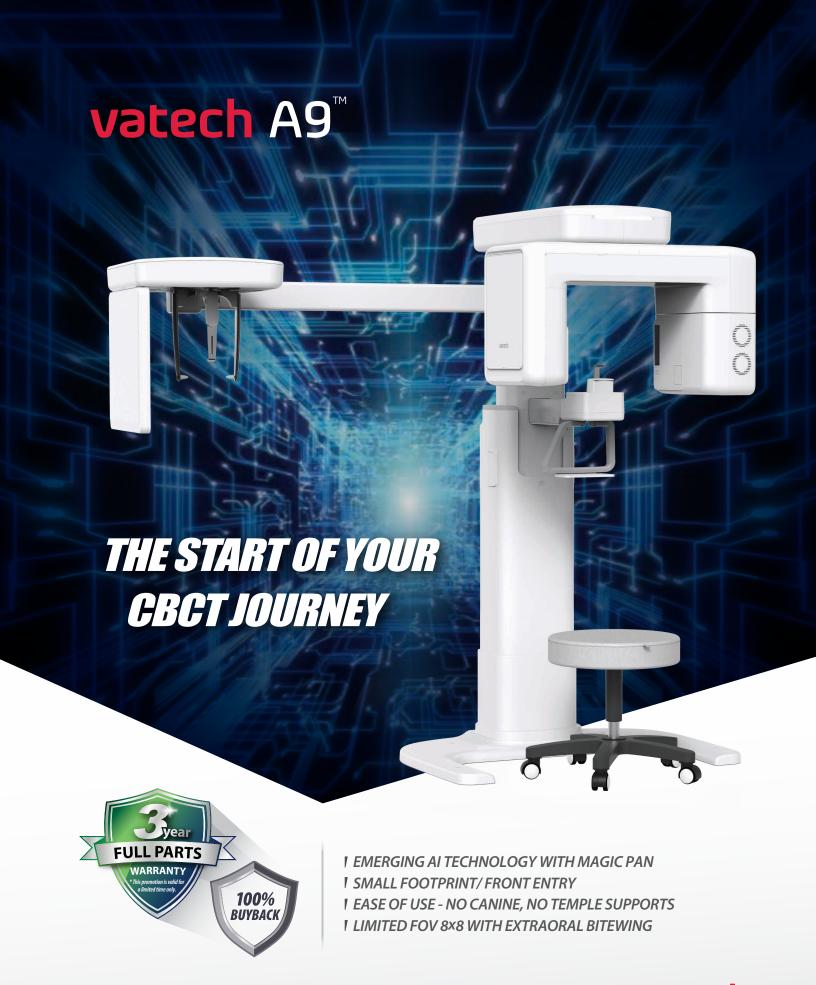

## EMERGING AI TECHNOLOGY FEATURING MAGIC PAN

MAGIC PAN utilizes hundreds of layers of panoramic images during acquisition. Vatech Artificial Intelligence examines all layers, reconstructs, and provides the optimal image.

## LIMITED FOV 8×8

8x8 images enable fundamental diagnoses and treatment planning, including both the maxillary and mandibular areas, in a single scan. It is useful for implant surgeries and diagnoses