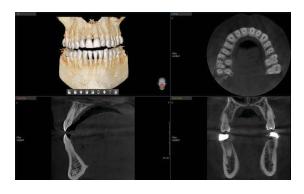

## LIMITED FOV 8×8

8x8 images enable fundamental diagnoses and treatment planning, including both the maxillary and mandibular areas, in a single scan. It is useful for implant surgeries and diagnoses