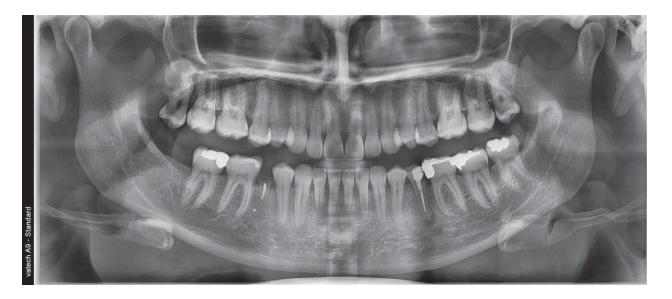

## EMERGING AI TECHNOLOGY FEATURING MAGIC PAN

MAGIC PAN utilizes hundreds of layers of panoramic images during acquisition. Vatech Artificial Intelligence examines all layers, reconstructs, and provides the optimal image.